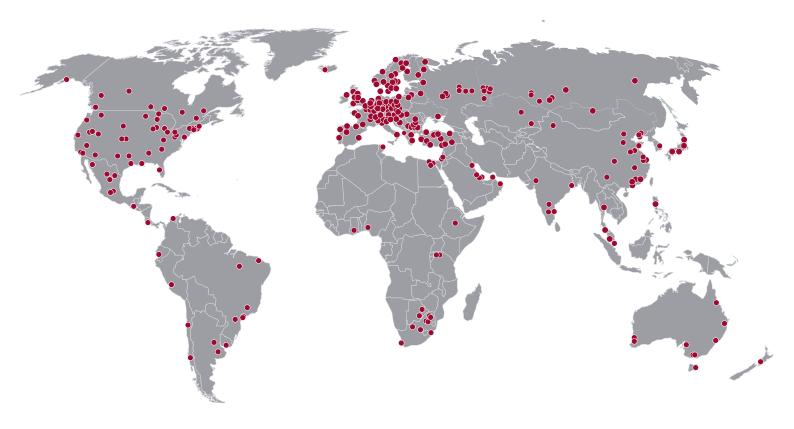

### Grow your business with the support of a proven brand

Hardox Wearparts<sup>®</sup> is a world-leading provider of wear parts and services with more than 300 Hardox Wearparts<sup>®</sup> centers in over 75 countries. Would you like to be a part of this growing network and benefit from a leading brand in the industry?

#### EXTREME WEAR RESISTANCE—A FOUNDATION FOR GROWTH

The rapid worldwide growth of Hardox Wearparts® is an unparalleled success in the steel aftermarket business. The first centers were opened in 2000 in Europe. As the name implies, when Hardox Wearparts® was established it was closely linked to the industry-leading Hardox® wear plate. Through a close collaboration between SSAB and its customers, more and more applications were found for Hardox® due to its extreme wear resistance. Today, Hardox® wear plate is complemented by other steel grades such as Duroxite™ overlay products, Strenx™ performance steel and Toolox® engineering \$ tool steel. Hardox Wearparts® is a true one stop shop for wear products and services.

| 2000                                    | 2003                                                         | 2006                                         | 2008                              | 2012                                | 2017                                             |
|-----------------------------------------|--------------------------------------------------------------|----------------------------------------------|-----------------------------------|-------------------------------------|--------------------------------------------------|
| Hardox Wearparts®<br>founded in Europe  | Centers in Africa<br>and North America<br>joined the network | Middle East and<br>Oceania centers<br>joined | First centers in<br>South America | 110 centers now part of the network | More than 300<br>centers in over 75<br>countries |
| First centers in<br>Asia Pacific region |                                                              |                                              |                                   |                                     |                                                  |