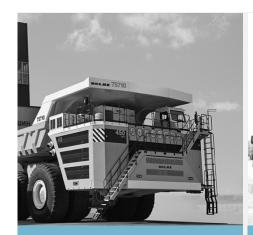

#### APPLICATIONS FOR WEAR STEELS:

- Dumpers and tipper bodies
- Buckets
- Containers
- Mining equipment
- Recycling equipment and tools
- Wear parts in all kinds of machinery