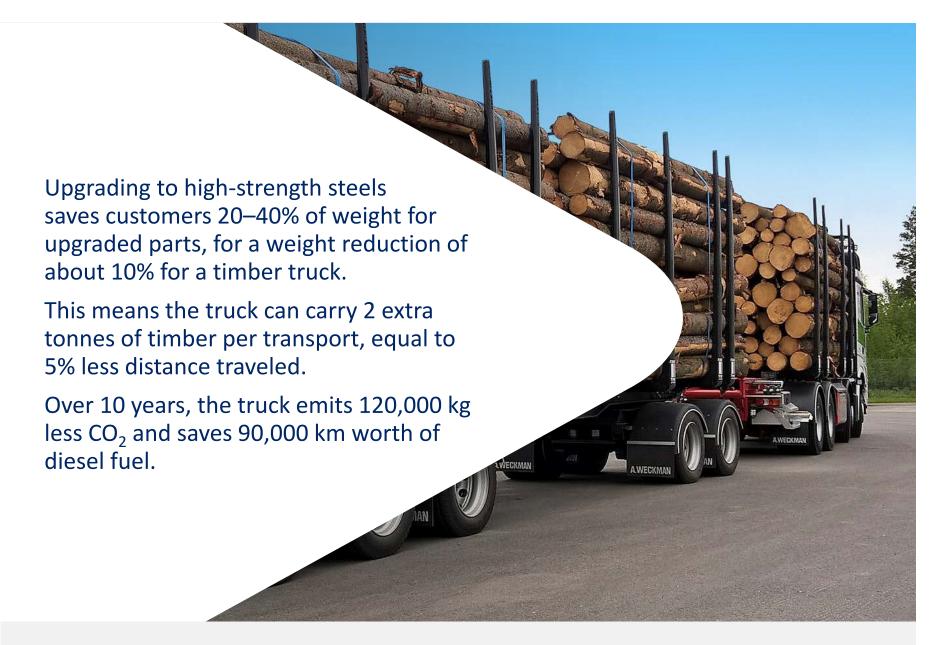

#### APPLICATIONS FOR STRUCTURAL HIGH-STRENGTH STEELS:

- Mobile crane booms and support legs
- ► Loader cranes
- Aerial work platforms
- Chassis for trailers and trucks
- Agricultural machinery
- Offshore oil rigs