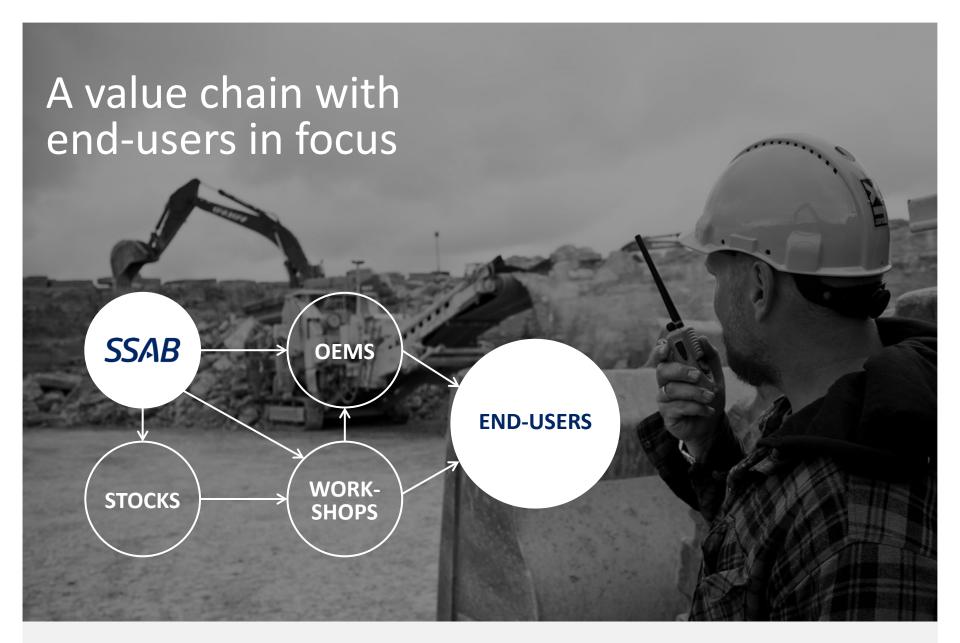

SSAB is a global steel company with a leading position in high-strength steels and related services.

### SSAB in brief

55 BILLION SEK
annual net sales in 2016

Steel making since

1878



Annual steel production capacity:

8.8 MILLION TONNES

#### **OUR BUSINESSES:**

SSAB Special Steels, SSAB Europe, SSAB Americas, Tibnor, Ruukki Construction



## SSAB in brief



Strong END-USER FOCUS





























# Our steels go from strength to Strenx and more



# Our services complete the package



SSAB Knowledge Service Center for application support



SSAB Shape international production centers



Hardox Wearparts centers globally



Local stocks and sales locations



**Extensive local technical support** 



**Customer joint development programs** 



# Our steel solutions work everywhere







## Our steel solutions work everywhere

#### APPLICATIONS FOR STRUCTURAL HIGH-STRENGTH STEELS:

- Mobile crane booms and support legs
- ► Loader cranes
- Aerial work platforms
- Chassis for trailers and trucks
- Agricultural machinery
- Offshore oil rigs

#### APPLICATIONS FOR PROTECTION STEELS:

- ► Vehicles and carriers for
- Safe transportation of personnel and valuables
- ► Protective build