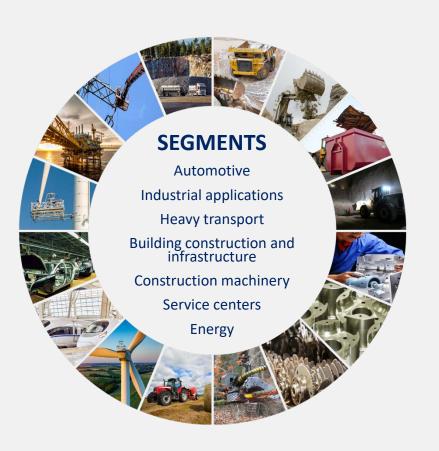

#### APPLICATIONS FOR STRUCTURAL HIGH-STRENGTH STEELS:

- Mobile crane booms and support legs
- ► Loader cranes
- Aerial work platforms
- Chassis for trailers and trucks
- Agricultural machinery
- Offshore oil rigs

#### APPLICATIONS FOR PROTECTION STEELS:

- ► Vehicles and carriers for
- Safe transportation of personnel and valuables
- ► Protective buildings

#### APPLICATIONS FOR WEAR STEELS:

- Dumpers and tipper bodies
- Buckets
- Containers
- Mining equipment
- Recycling equipment and tools
- Wear parts in all kinds of machinery

#### APPLICATIONS FOR TOOL STEELS:

- Molds and dies
- ▶ Tool holders
- Axles

**Belaz** Belarus

Santander Equipos Chile

**Timo Penttimies**Finland

**Vale** Brazil

Facil System
Brazil

Milotek Pty Ltd South Africa