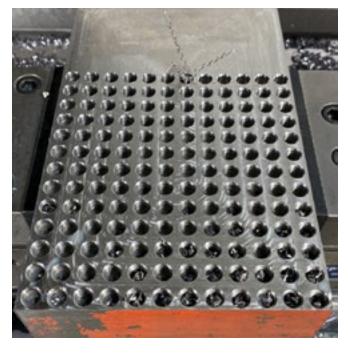

As first step, 8.6 mm diameter holes was drilled with a 860.1–860.1–0860–080A1–PM P1BM drill. Then chamfering was made and finally M10 tapping was done using a T300–XM100DA–M10 C150 tap. Parameters used can be seen below. 150 threads were made without any problems before the tap broke.

The results from the Sandvik Coromant tapping testing shows that threads in Toolox® 44 can be made in a perfect way without any complications. As long as the right parameters are used and top tools are implemented.