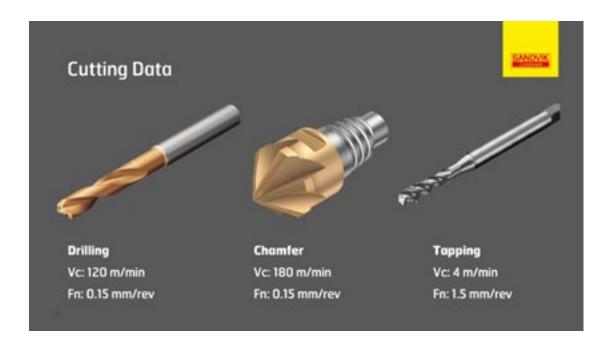

As first step, 8.6 mm diameter holes was drilled with a 860.1–860.1–0860–080A1–PM P1BM drill. Then chamfering was made and finally M10 tapping was done using a T300–XM100DA–M10 C150 tap. Parameters used can be seen below. 150 threads were made without any problems before the tap broke.

The results from the Sandvik Coromant tapping testing shows that threads in Toolox® 44 can be made in a perfect way without any complications. As long as the right parameters are used and top tools are implemented.