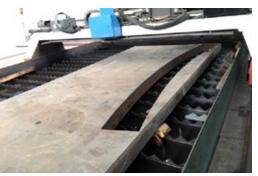

## TOOLOX®

Fig 1. Oxycutting of Toolox® piece

The manufacture of the rails was performed at the SSAB Hardox Wear Center in Singapore. Being specialized in producing components in high strength steels they decided to benefit of the low carbon composition of Toolox® and do the outer shape by oxycutting. Thus saving time in the subsequent machining.