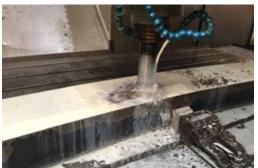

Fig 2. Machining to close tolerances

Finally machining was made to close tolerances and a surface roughness of Ra 1.3. All long flat pieces are very suitable Toolox® applications. Toolox is tempered at 590° C which takes away all stresses from the steel, making it possible to obtain remarkable precision when machining.