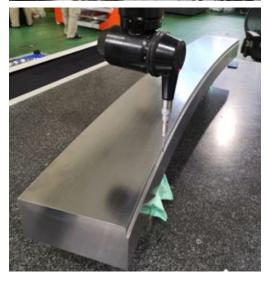

Fig 3. Dimensional control

Due to the excellent performance in the application, Toolox® is introduced as standard for all replacement rail parts of the dredger. All new pieces produced are made and delivered by SSAB Singapore.