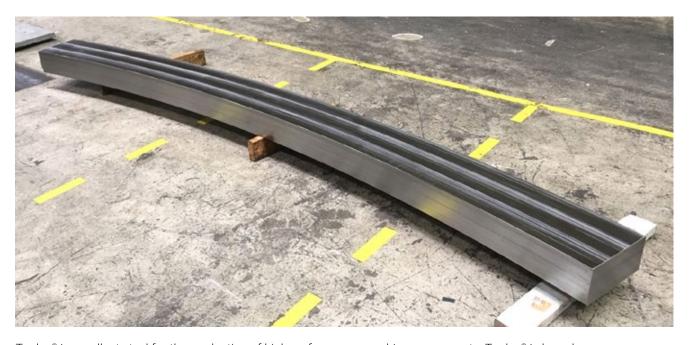

## TOOLOX® IN RAIL FOR GRAB DREDGER

When 2015 it was decided to do a dredging operation in the bay outside of Singapore, a grab dredger with a 200 m³ bucket was employed. The equipment is rotating during the operation on a rail with a diameter of 13 meter. There are extremely high demands acting on the rail due to the size of the equipment and the repeating and high forces from the digging. Segments on the rail are repeatedly being replaced. When doing the replacement an optimum steel choice was found in Toolox®.

Toolox® is excellent steel for the production of high performance machine components. Toolox® is based on an ultra-clean steel metallurgical concept that gives it extraordinary properties. A combination of high strength, crack resistance and optimized workshop properties make it an ideal choice for al kind of heavy duty rails. The guaranteed toughness as well as the plate per plate quality control minimizes the risk for early failures.