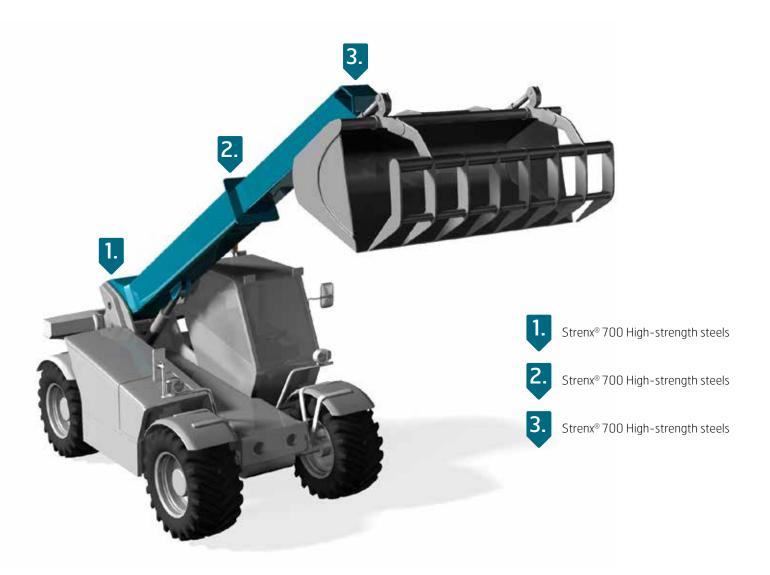

## TELEHANDLERS

Telehandlers combine the load lifting capabilities of a forklift with a crane's lifting range. A strong yet light telescopic boom is the key to its versatility, bringing more power, reach and flexibility to the work site.

Since the telescopic boom on a telehandler extends while carrying a load, it acts as a lever and can cause the telehandler to become unstable. Since the dead weight of the boom is essential to maintaining the structure's overall stability, the strength-to-weight ratio is critical.

With its high strength-to-weight ratio, Strenx<sup>®</sup> steel can help your telehandlers handle nearly anything. Get maximum lift capacity, lift height and reach while maintaining the strength, stability and safety of your telehandler.