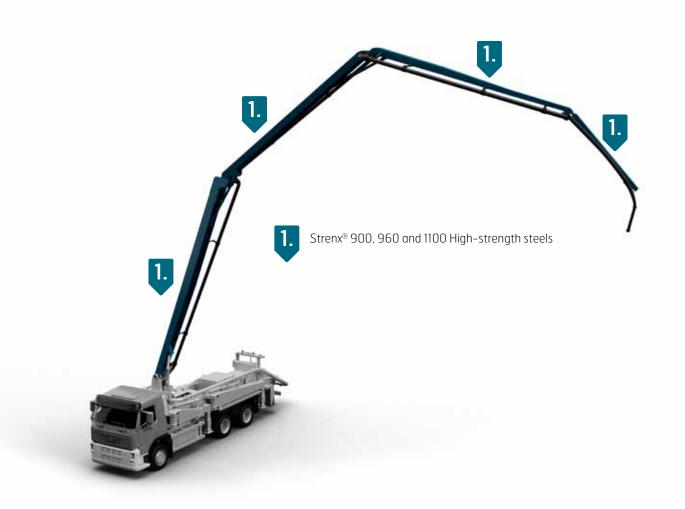

## CONCRETE PUMPS

Combine the lowest possible weight and highest possible yield with Strenx® high-strength steels in concrete pump booms. Design every boom to maintain structural integrity in critical areas without using excess steel.

Using a concrete pump truck helps to save plenty of time and labor when placing concrete where it's needed in hard-to-reach areas. Truck-mounted concrete pumps can have long booms reaching over 30 meters or more.

With Strenx<sup>®</sup> 900, for example, you can reduce the boom weight without reducing capacity. This means you can manufacture a longer boom that has the same weight, improving the reach.