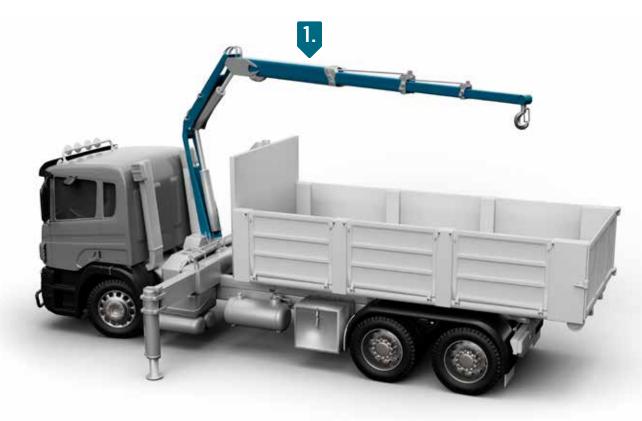

## LOADER CRANES

Get the power without the excess weight, while increasing the productivity of tons loaded per time unit, for increasingly complex and specialized operations that require more precision and flexibility from loader cranes.

Longer reach and improved lifting capacity, all without altering the dead weight. Loader crane manufacturers are successfully leveraging Strenx® high-strength steel grades to lift loads to previously inaccessible places. And, they're also saving weight while improving the number of load cycles per time unit.

With its unique and carefully developed chemical composition, Strenx<sup>®</sup> performance steel makes stronger and tougher welds possible, resulting in safer cranes that load more and lift higher.