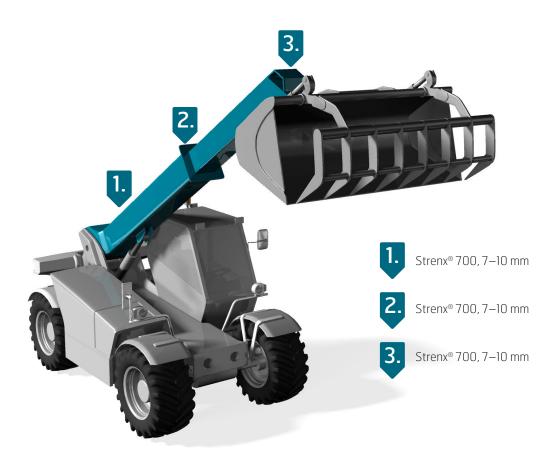

## **TELEHANDLERS**

Reach into places your competitors' lifting equipment cannot with telehandler booms made in Strenx® performance steel. The telehandler is equipped with a telescopic boom that can be mounted with different attachments that easily turn it into an aerial work platform, lift truck, or earthmoving crane. However, many telehandlers are limited by their greatest advantage. As the boom extends while bearing a load, it acts as a lever and can cause the machine to become unstable. What does this mean for its lifting capacity? It quickly decreases as the distance between the front of the wheels and the center of the load increases. A single boom used as a loader must be carefully designed and capable of withstanding very high loads to overcome this weakness. With Strenx® performance steel, you can innovate your designs to maintain high load capacity while lifting higher and farther. So why not get help with tackling the most challenging terrains, and reaching the height of performance?