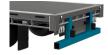

## FLATBED TRAILERS

COMPONENTS

A trailer with a flat deck, without sides or roof and often equipped with a crane. Used for bulky loads, easily accessed from the sides and back.

1

Longitudinal beam (Web)

Longitudinal beam (Flange)

Chassis cross beam

Floor cross beams

Floor side beams

Kingpin assembly

Dropsides

Rear under run protection device

 Strenx® 700 and 960, 4–8 mm

 Strenx® 700 and 960, 6–12 mm

 Strenx® 700 and 960, 1.5–6 mm

 Hollow Sections, 3–6 mm

 Strenx® 700 and 960, 2–6 mm

 Strenx® 700 and 960, 3–6 mm

 Strenx® 700 and 960, 6–12 mm

 Strenx® 700 and 960, 6–12 mm

STEEL GRADES

Strenx® 700 and 960, 3–5 mm