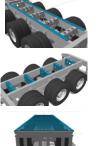

## FLATBED TRAILERS

COMPONENTS

A trailer with a flat deck, without sides or roof and often equipped with a crane. Used for bulky loads, easily accessed from the sides and back.

1

Longitudinal beam (Web)

Longitudinal beam (Flange)

Chassis cross beam

Floor cross beams

Floor side beams

Kingpin assembly

Dropsides

Rear under run protection device

 Strenx® 700 and 960, 4–8 mm

 Strenx® 700 and 960, 6–12 mm

 Strenx® 700 and 960, 1.5–6 mm

 Hollow Sections, 3–6 mm

 Strenx® 700 and 960, 2–6 mm

 Strenx® 700 and 960, 3–6 mm

 Strenx® 700 and 960, 6–12 mm

 Strenx® 700 and 960, 6–12 mm

STEEL GRADES

Strenx® 700 and 960, 3–5 mm