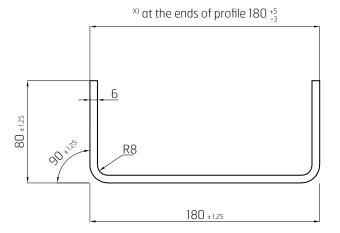

### TECHNICAL DATA FOR READY-MADE SUB FRAME SECTION

| THICKNESS | LENGTH   | WIDTH | HEIGHT |
|-----------|----------|-------|--------|
| 5 mm      | 6 – 13 m | 80 mm | 160 mm |
| 6 mm      | 6 – 13 m | 80 mm | 180 mm |

All dimensions in mm.

#### **THICKNESS**

Tolerances according to Strenx® Thickness Guarantees. Strenx® Guarantees meets the requirements of EN 10051 Class A. Sections are delivered in thickness 5 mm or 6 mm.