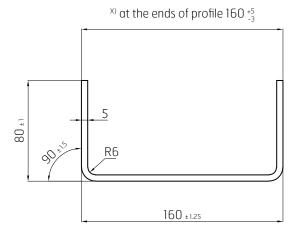

### TECHNICAL DATA FOR READY-MADE SUB FRAME SECTION

| THICKNESS | LENGTH   | WIDTH | HEIGHT |
|-----------|----------|-------|--------|
| 5 mm      | 6 – 13 m | 80 mm | 160 mm |
| 6 mm      | 6 – 13 m | 80 mm | 180 mm |

All dimensions in mm.

#### **THICKNESS**

Tolerances according to Strenx® Thickness Guarantees. Strenx® Guarantees meets the requirements of EN 10051 Class A. Sections are delivered in thickness 5 mm or 6 mm.