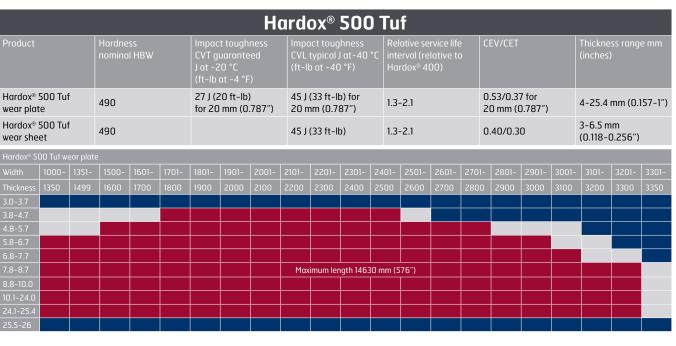

Hardox $^{\circ}$  500 Tuf has a guaranteed impact energy of 27 J at -20 $^{\circ}$ C (20 ft-lb at -4 $^{\circ}$ F), and a typical value of 45 J at -40 $^{\circ}$ C (33 ft-lb at -40 $^{\circ}$ F). It has an unusually narrow Brinell hardness window of 475-505 HBW.

The estimated relative service life for Hardox® 500 Tuf is 85-100% longer than for Hardox® 400 according to WearCalc, based on sliding wear with granite.

Outside the range of dimensions

The data in these tables may be subject to change without notice. Please download the latest version of the respective Hardox® wear plate product data sheet at www.ssab.com.